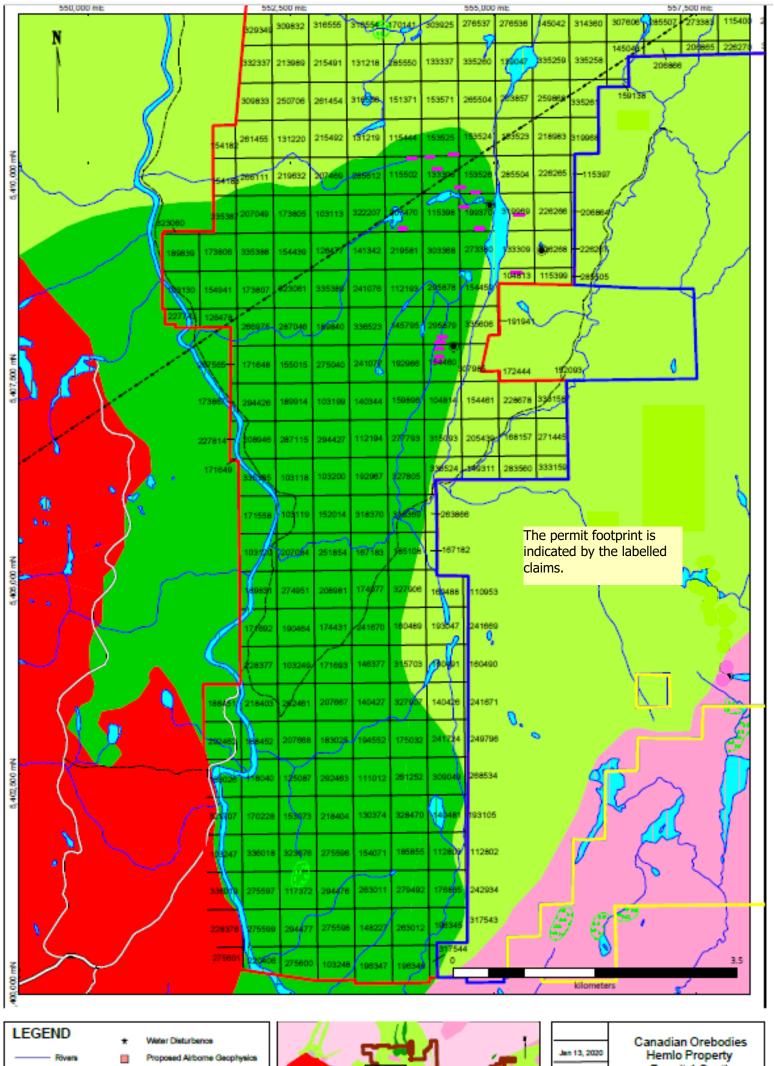

| Project Details/ Détails sur le projet                                                           |                                                                                                                             |
|--------------------------------------------------------------------------------------------------|-----------------------------------------------------------------------------------------------------------------------------|
| Project Name/ Titre du projet                                                                    | Qualified Supervisor/Superviseur qualifié                                                                                   |
| Pic Property                                                                                     | Caitlin Jeffs                                                                                                               |
| This Permit is issued to: Ce Permis est  Name of Permitte                                        | delivré a:<br>e:/Nom du detenteur:                                                                                          |
| Hemlo E                                                                                          | Explorers Inc.                                                                                                              |
| Mailing Address                                                                                  | :/Addresse postale:                                                                                                         |
| Hemlo Explorers Inc. 141 Adelaide Str                                                            | eet West, Suite 301 Toronto, ON M5H 3L5                                                                                     |
| To conduct early exploration activities from/ Pour eff activitées d'exploration du (yyyy/mm/dd): | ectuer des 2020/10/20 to: 2023/10/19                                                                                        |
| On claim/lease/licence of occupation number(s):/Sui                                              | le numéro(s) du claim/bail/permis d'occupation:                                                                             |
|                                                                                                  | 324, 286414, 295878, 295879, 303925, 307227, 307228,                                                                        |
|                                                                                                  | t, all of which are attached hereto and which form part of<br>ort Détaillé des Activités, tous qui sont attachés ici et qui |
| ⊠ Mechanized Drilling (assembled weight >150kg)/                                                 | Forage mécanisé (poids assemblé >150 kg)                                                                                    |
| ,, ,                                                                                             | Décapage mécanisé (>100 m <sup>2</sup> dans un rayon de 200m)                                                               |
| Pitting and Trenching (>3m <sup>3</sup> in 200m radius)/ Cre                                     | eusement de fosses et de tranchées (>3 m <sup>3</sup> dans un                                                               |