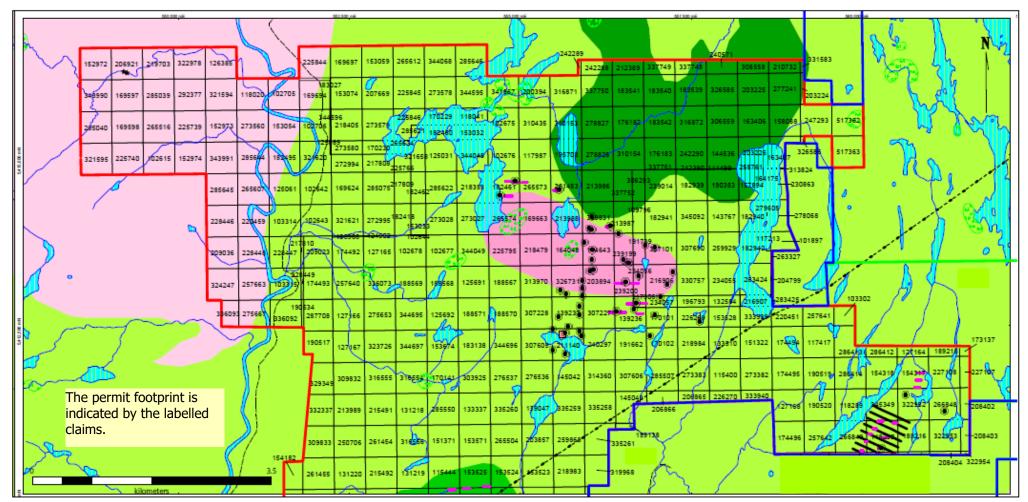

| Project Details/ Détails sur le projet                                                           |                                                                                                                             |
|--------------------------------------------------------------------------------------------------|-----------------------------------------------------------------------------------------------------------------------------|
| Project Name/ Titre du projet                                                                    | Qualified Supervisor/Superviseur qualifié                                                                                   |
| Pic Property                                                                                     | Caitlin Jeffs                                                                                                               |
| This Permit is issued to: Ce Permis est  Name of Permitte                                        | delivré a:<br>e:/Nom du detenteur:                                                                                          |
| Hemlo E                                                                                          | Explorers Inc.                                                                                                              |
| Mailing Address                                                                                  | :/Addresse postale:                                                                                                         |
| Hemlo Explorers Inc. 141 Adelaide Str                                                            | eet West, Suite 301 Toronto, ON M5H 3L5                                                                                     |
| To conduct early exploration activities from/ Pour eff activitées d'exploration du (yyyy/mm/dd): | ectuer des 2020/10/20 to: 2023/10/19                                                                                        |
| On claim/lease/licence of occupation number(s):/Sui                                              | le numéro(s) du claim/bail/permis d'occupation:                                                                             |
|                                                                                                  | 324, 286414, 295878, 295879, 303925, 307227, 307228,                                                                        |
|                                                                                                  | t, all of which are attached hereto and which form part of<br>ort Détaillé des Activités, tous qui sont attachés ici et qui |
| ⊠ Mechanized Drilling (assembled weight >150kg)/                                                 | Forage mécanisé (poids assemblé >150 kg)                                                                                    |
| ,, ,                                                                                             | Décapage mécanisé (>100 m <sup>2</sup> dans un rayon de 200m)                                                               |
| Pitting and Trenching (>3m <sup>3</sup> in 200m radius)/ Cre                                     | eusement de fosses et de tranchées (>3 m <sup>3</sup> dans un                                                               |