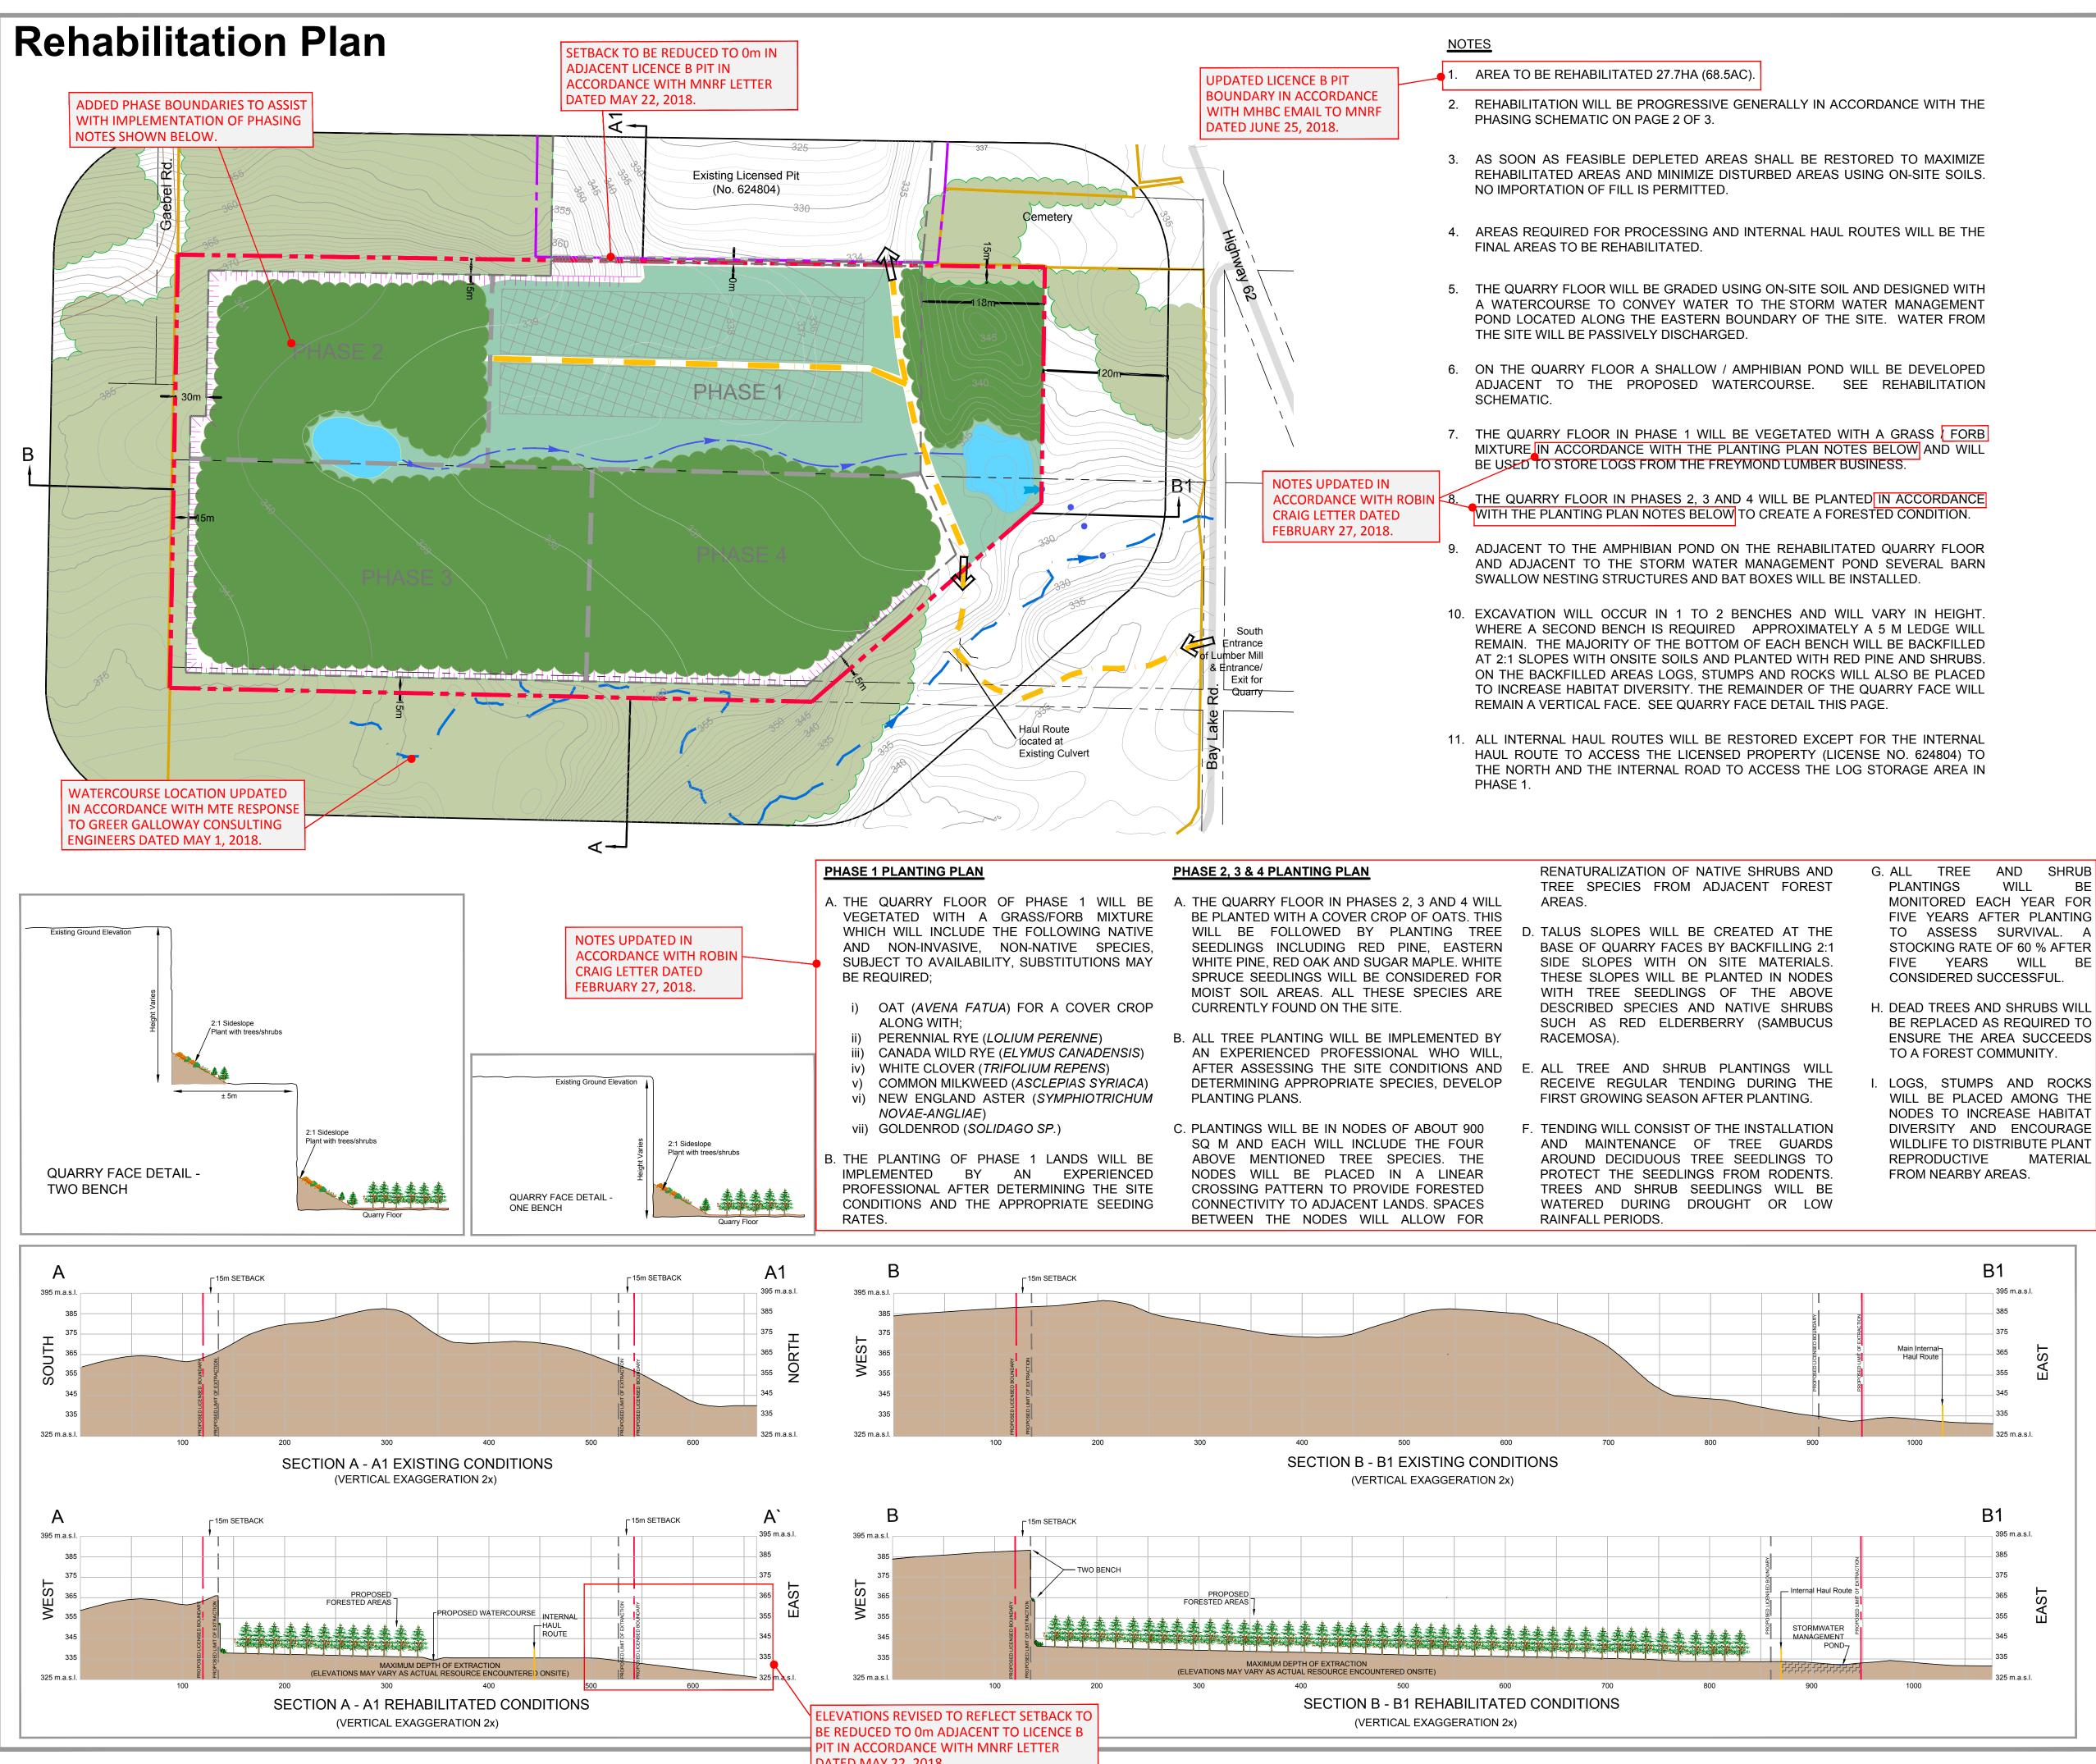

BE A BE

Legal Description

| PART OF LOTS 51 & 52, |
|-----------------------|
| CONCESSION W.H.R.     |
|                       |
| TOWNSHIP OF FARADAY   |
| COUNTY OF HASTINGS    |

| • |
|---|
|---|

|           | Proposed Licensed Boundary                               |
|-----------|----------------------------------------------------------|
|           | Proposed Limit of Extraction                             |
|           | Existing Licence Boundary                                |
|           | Existing Limit of Extraction                             |
|           | Boundary of Lands Owned by Applicant                     |
|           | 120m from Licensed Boundary                              |
| A A       | Cross-Section                                            |
| 330       | Contour Line                                             |
|           | Entrance/Exit                                            |
|           | Existing Water Course                                    |
|           | Proposed Watercourse                                     |
| • ••••• • | Connection to Existing Watercourse (Water Feature or Pip |
|           | Surface Water Discharge Point                            |
|           | Approximate Location of Internal Haul Route              |
|           | Paved Road                                               |
|           | Pond (Approximate Location/Size)                         |
|           | Quarry Face                                              |
|           | Existing Forested Area                                   |
|           | Proposed Forested Area (Red Pine)                        |
|           | Grass/Legume Area                                        |

Freymond Lumber - Storage Area for Logs