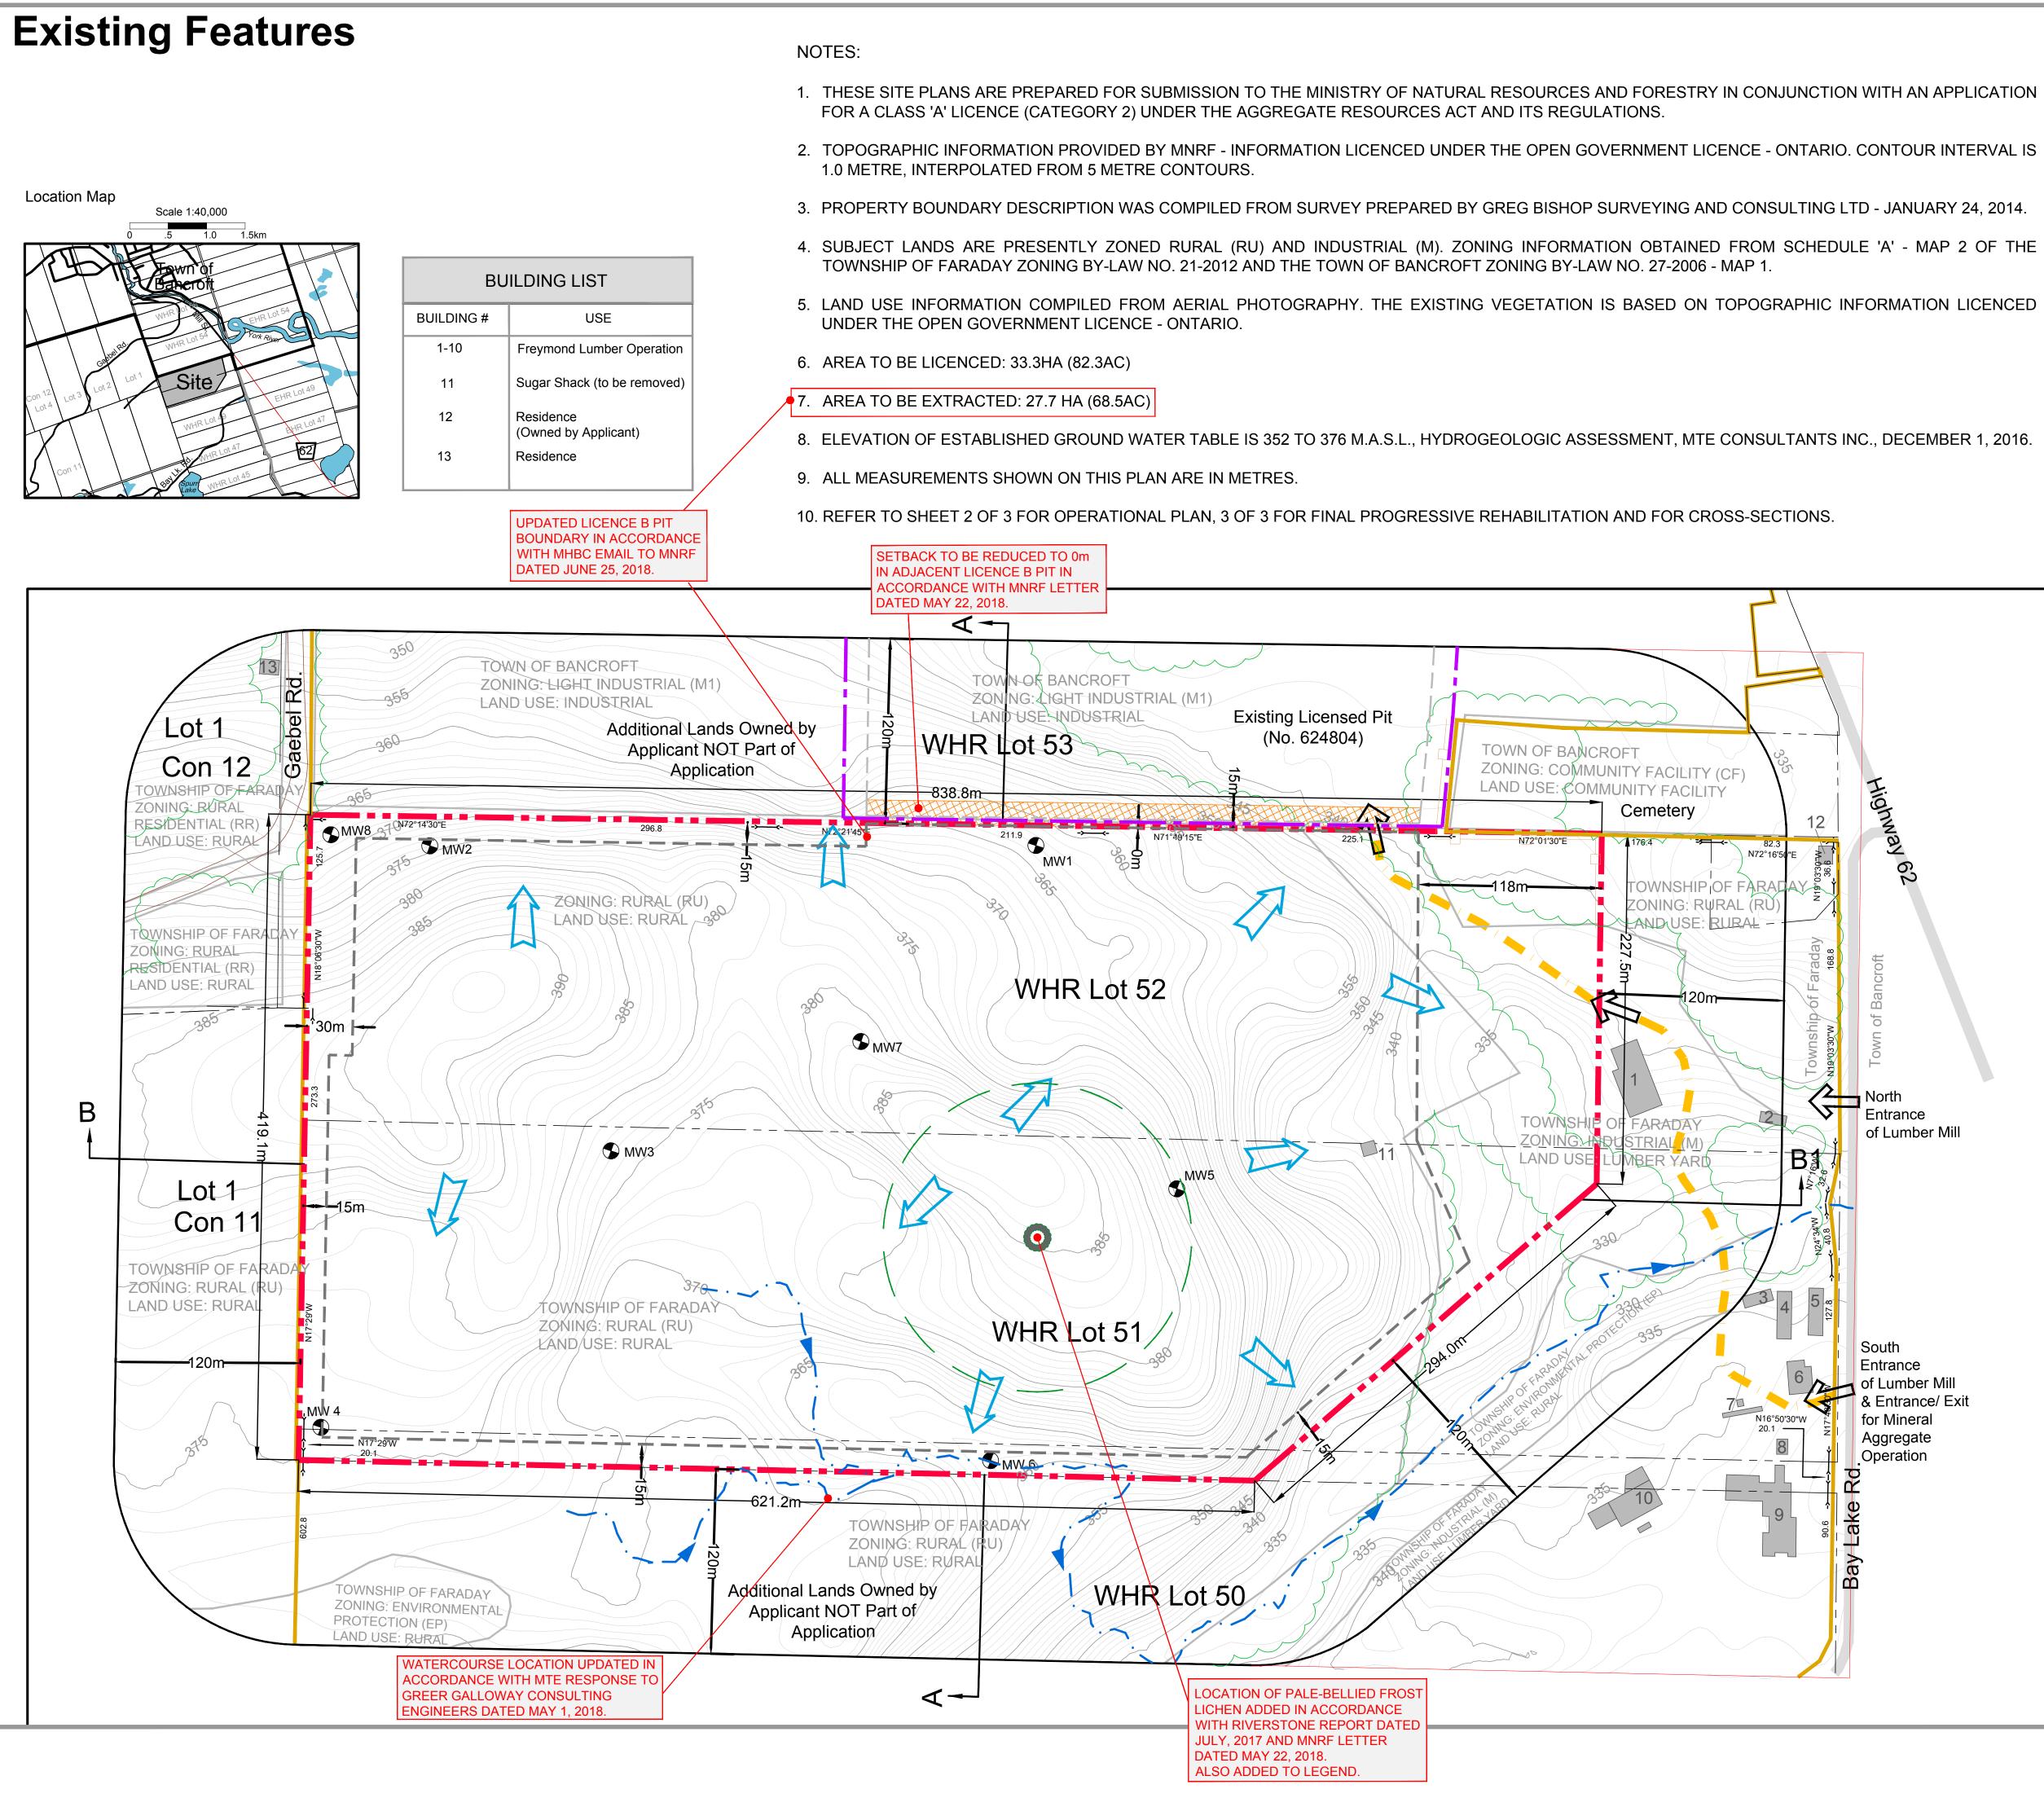

## Legal Description PART OF LOTS 51 & 52, CONCESSION W.H.R. **TOWNSHIP OF FARADAY** COUNTY OF HASTINGS

0

| Legend |                                                                                   |
|--------|-----------------------------------------------------------------------------------|
|        | Proposed Licensed Boundary                                                        |
|        | Proposed Limit of Extraction                                                      |
|        | Existing Licence Boundary                                                         |
|        | Existing Limit of Extraction                                                      |
|        | Boundary of Lands Owned by Applicant                                              |
|        | Municipal Zoning Boundary                                                         |
|        | 120m from Licence Boundary                                                        |
|        | Cross-Section                                                                     |
|        | Lot Line                                                                          |
| 330    | Contour Line                                                                      |
| € MW5  | Monitoring Well                                                                   |
|        | Existing Tree Cover                                                               |
|        | Existing Entrance/Exit                                                            |
|        | Surface Drainage Direction                                                        |
|        | Existing Water Course                                                             |
|        | Existing Haul Route for Licence #624804                                           |
|        | Existing Building                                                                 |
|        | Paved Road                                                                        |
|        | Area Subject to Separate ARA Site Plan Amendment to Reduce Setback from 15m to 0m |
|        |                                                                                   |

Pale-Bellied Frost Lichen Regulated Habitat under the Endangered Species Act

| Site Pla | an Amendments                                                                                                                        |                     |                         |                                                   |                  |                                       |                |
|----------|--------------------------------------------------------------------------------------------------------------------------------------|---------------------|-------------------------|---------------------------------------------------|------------------|---------------------------------------|----------------|
|          |                                                                                                                                      |                     |                         |                                                   |                  |                                       |                |
|          |                                                                                                                                      |                     |                         |                                                   |                  |                                       |                |
|          |                                                                                                                                      |                     |                         |                                                   |                  |                                       |                |
|          |                                                                                                                                      |                     |                         |                                                   |                  |                                       |                |
| No.      | Date                                                                                                                                 |                     |                         | Description                                       |                  |                                       | Ву             |
| 113 C    |                                                                                                                                      | MH<br>RRIE, ON, L4M |                         | UR<br>&<br>AR                                     | BAN<br>LAN<br>CH | N N I N<br>I DESIC<br>IDSCA<br>ITECTU | GN<br>PE<br>RE |
| MNRI     | F Approval Stam                                                                                                                      | p St                | amp                     | NNERS<br>ANISTES                                  |                  | Unorth                                |                |
| Project  |                                                                                                                                      | RR                  | EYMOND L<br>#1, 2287 Ba | GGRE<br>UMBER LTD<br>Ny Lake Road<br>ario K0L 1C0 | d.               | ES                                    |                |
|          | MNRF Licence Reference No.<br>Pre-approval review:<br>First Submission to MNRF, December 19,<br>Second Submission to MNRF, September |                     |                         |                                                   |                  |                                       |                |
| Plan Sc  | cale 1:2000                                                                                                                          | letres              |                         |                                                   |                  | File No                               |                |
| 0        | 25 50                                                                                                                                | 100                 | 150                     | Drawn By<br>Checked By                            | L.H.             | File No. <b>1515E</b>                 |                |
|          |                                                                                                                                      | 100                 | 100                     | Oneoneu Dy                                        | B.Z.             | Date<br>SEPTEMBEF                     | R 2018         |
| File Na  |                                                                                                                                      | EXIST               | ING                     | FEAT                                              | URI              | ES                                    |                |
| Drawing  | g No.                                                                                                                                |                     | 1 C                     | F 3                                               |                  |                                       |                |