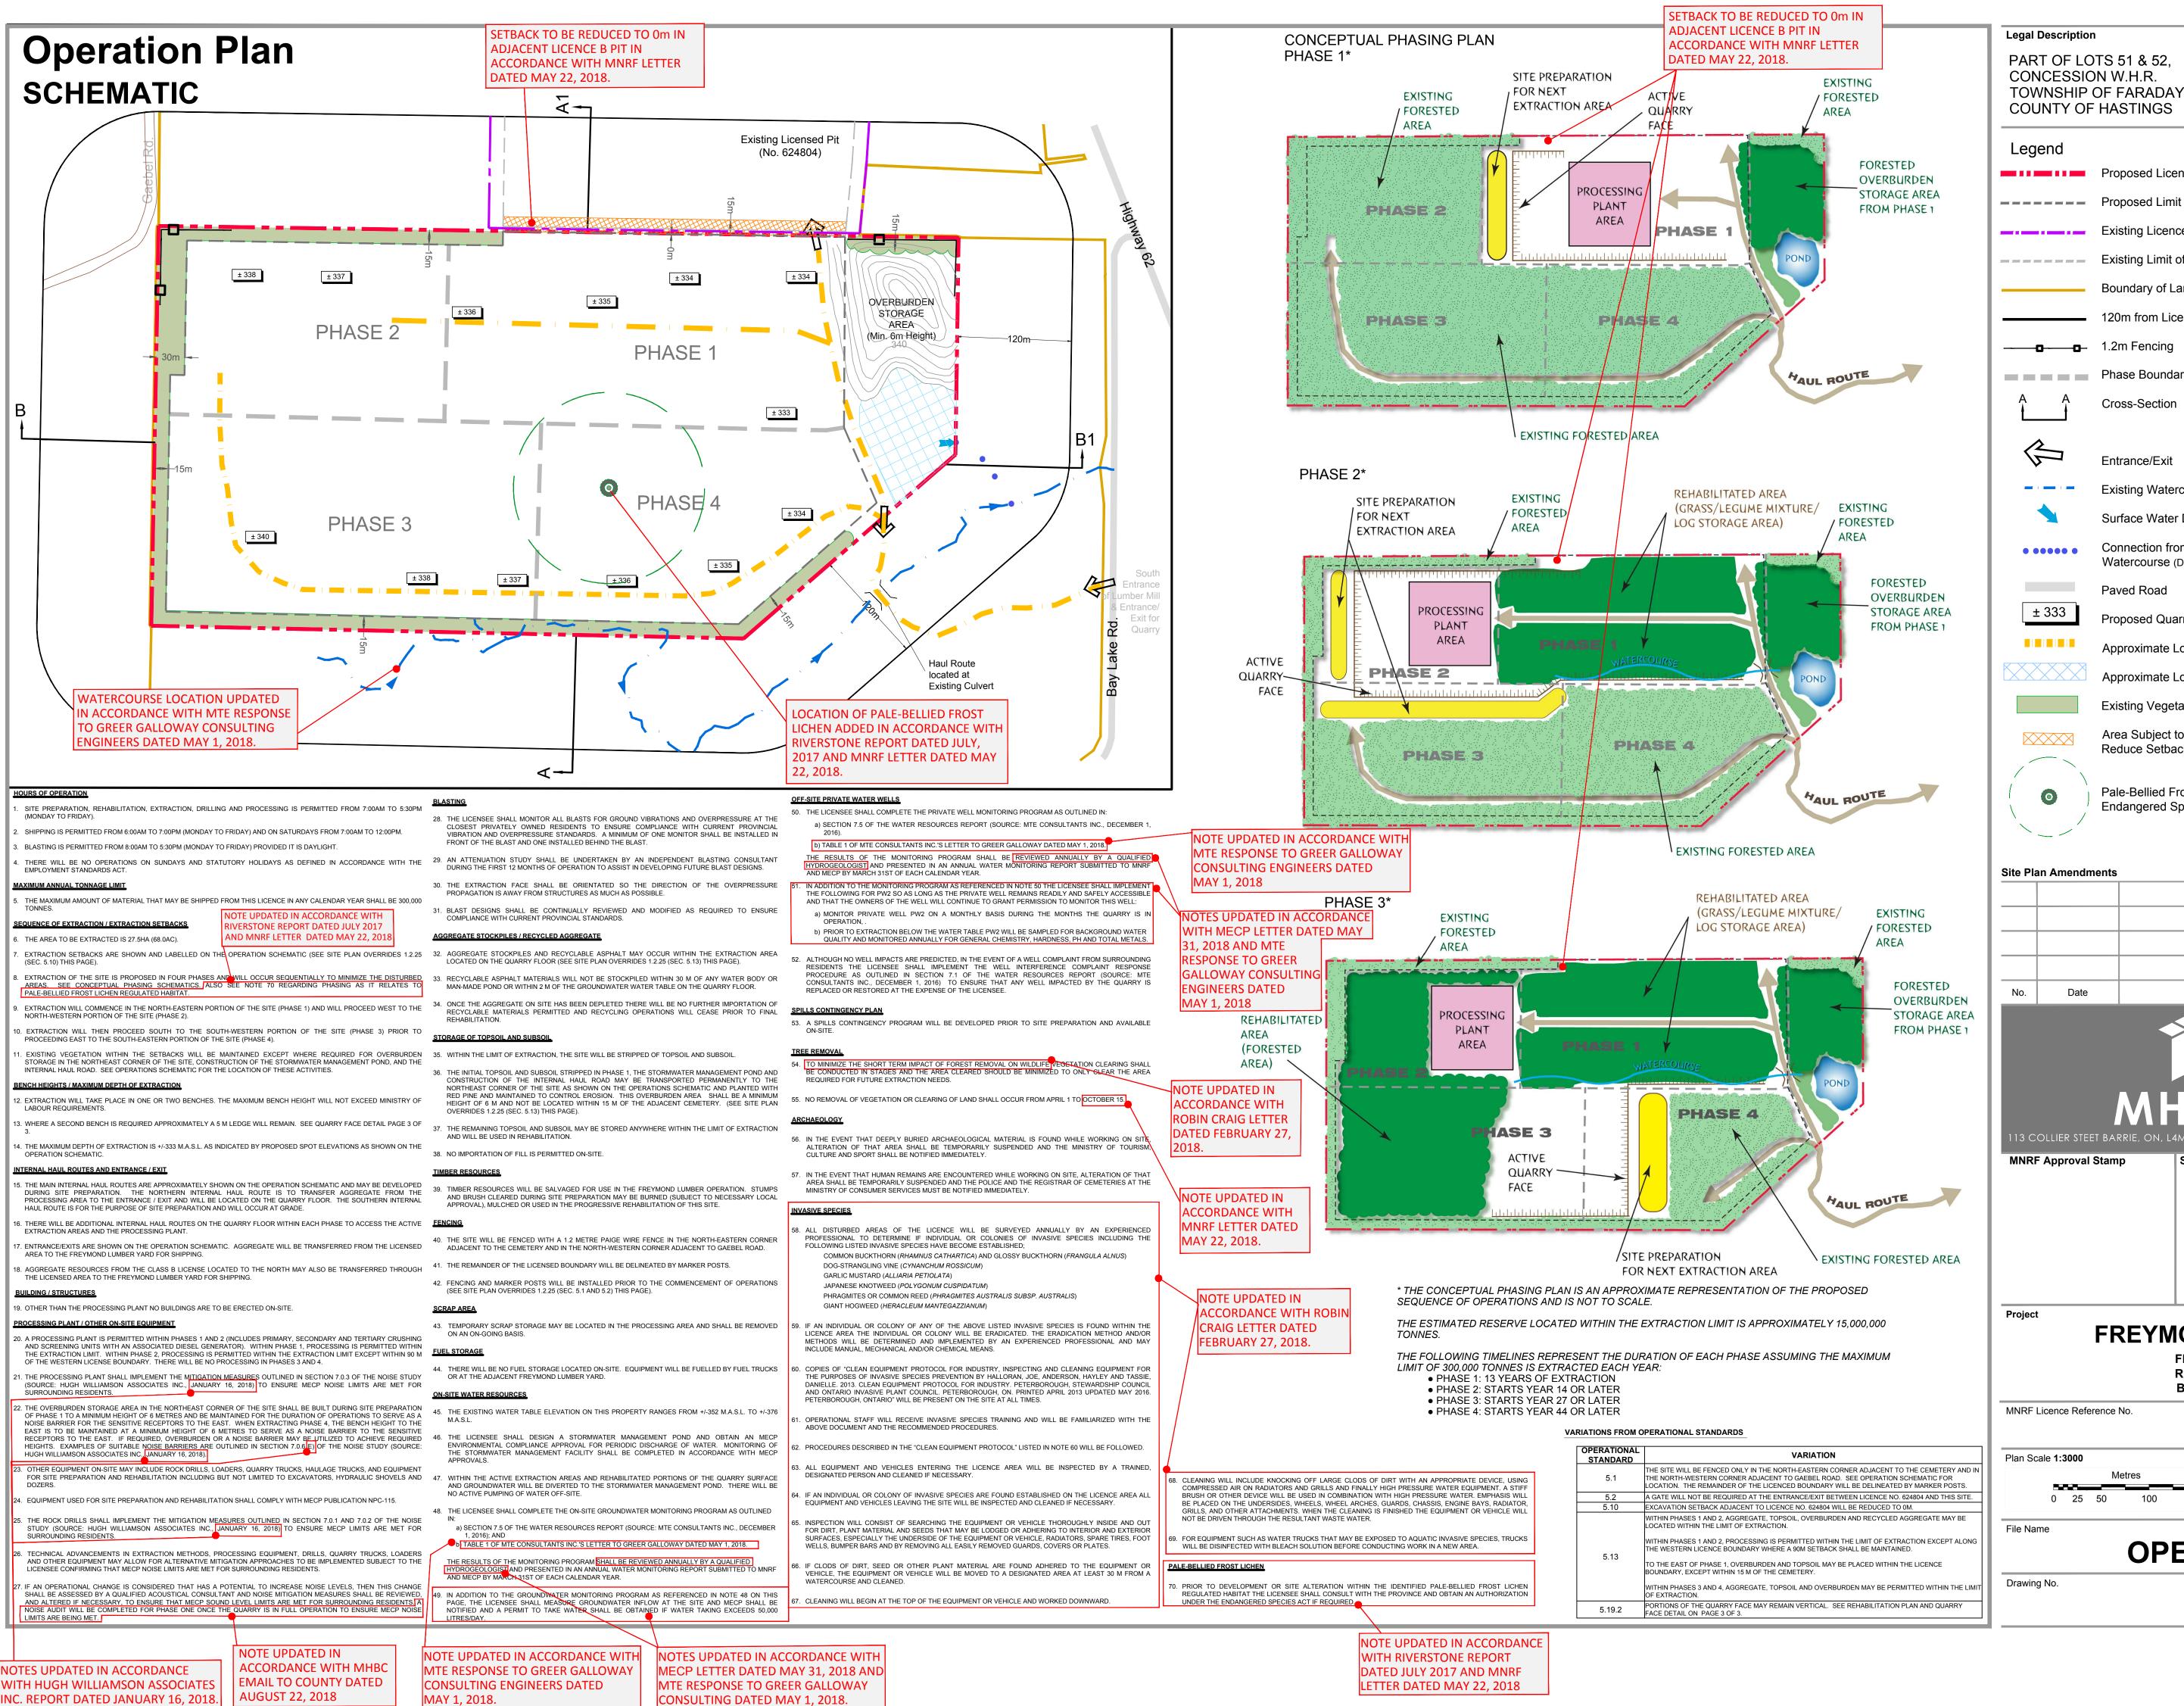

| IP OF FARADAY<br>OF HASTINGS |                                                                                               |  |  |
|------------------------------|-----------------------------------------------------------------------------------------------|--|--|
|                              |                                                                                               |  |  |
|                              | Proposed Licensed Boundary                                                                    |  |  |
| -                            | Proposed Limit of Extraction                                                                  |  |  |
|                              | Existing Licence Boundary                                                                     |  |  |
|                              | Existing Limit of Extraction                                                                  |  |  |
|                              | Boundary of Lands Owned by Applicant                                                          |  |  |
|                              | 120m from Licensed Boundary                                                                   |  |  |
| -0-                          | 1.2m Fencing                                                                                  |  |  |
| _                            | Phase Boundary                                                                                |  |  |
|                              | Cross-Section                                                                                 |  |  |
|                              |                                                                                               |  |  |
|                              | Entrance/Exit                                                                                 |  |  |
| •                            | Existing Watercourse                                                                          |  |  |
|                              | Surface Water Discharge Point                                                                 |  |  |
| •                            | Connection from Stormwater Management Pond to Existing Watercourse (Drainage Feature or Pipe) |  |  |
|                              | Paved Road                                                                                    |  |  |
|                              | Proposed Quarry Floor Elevation (m.a.m.s.l.)                                                  |  |  |
|                              | Approximate Location of Internal Haul Route                                                   |  |  |
|                              | Approximate Location of Stormwater Management Pond                                            |  |  |
|                              | Existing Vegetation to remain                                                                 |  |  |
| 3                            | Area Subject to Separate ARA Site Plan Amendment to Reduce Setback from 15m to 0m             |  |  |
|                              | Pale-Bellied Frost Lichen Regulated Habitat under the Endangered Species Act                  |  |  |
|                              |                                                                                               |  |  |

## Site Plan Amendments Date Description PLANNING URBAN DESIGN & LANDSCAPE 3 COLLIER STEET BARRIE, ON, L4M 1H2 | P: 705 728 0045 F: 705 728 2010 | WWW.MHBCPLA MNRF Approval Stamp Stamp PLANNERS IRBANISTE FREYMOND AGGREGATES FREYMOND LUMBER LTD. RR#1, 2287 Bay Lake Road Bancroft, Ontario K0L 1C0 MNRF Licence Reference No. Pre-approval review: First Submission to MNRF, December 19, 2016 Second Submission to MNRF, September 7, 2018 Plan Scale **1:3000** Metres File No. 1515B Drawn By L.H. 100 0 25 50 150 Checked By B.Z. SEPTEMBER 2018 **OPERATION PLAN** 2 OF 3